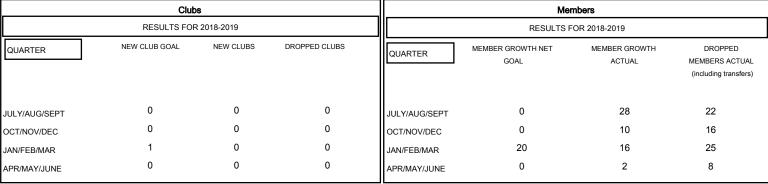

AUG

SEPT

OCT

NOV

|                                | 1                                     |            |
|--------------------------------|---------------------------------------|------------|
|                                | Women Percentage Fiscal Year Goal: 5% |            |
|                                | FEMALE                                | 236 (23.11 |
| NEW MEMBERS                    | MALE                                  | 785 (76.89 |
| 20 CLUBS OF 40 ADDED 1 OR MORE | GENDER DISTRIBUTION                   |            |

MAR

APR

MAY

JUNE

TOTAL FAMILY UNIT MEMBERS 135 CLICK HERE FOR CUMULATIVE MEMBERSHIP DATA 70 FAMILY MEMBERS PAYING HALF DUES

-120

JULY

FEB