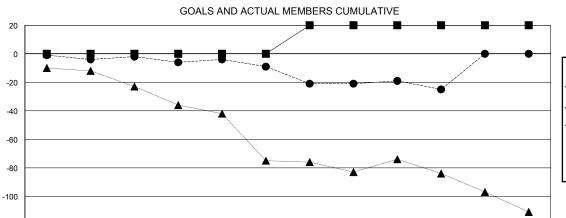

## GOALS AND ACTUAL NEW CLUBS CUMULATIVE

DEC

| -■- MEMBER GROWTH NET GOAL -●- MEMBER GROWTH ACTUAL |
|-----------------------------------------------------|
| MEMBER GROWTH ACTUAL                                |
| MEMBER GROWTH ACTORE                                |
| - ▲ - LAST YEAR MEMBERSHIP ACTUAL                   |
|                                                     |
|                                                     |
|                                                     |

MAR

APR

MAY

JUNE

TOTAL FAMILY UNIT MEMBERS 135 CLICK HERE FOR CUMULATIVE MEMBERSHIP DATA 70 FAMILY MEMBERS PAYING HALF DUES

-120

JULY

FEB